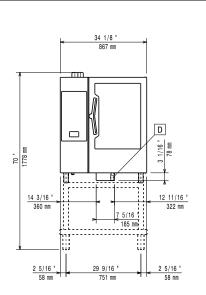

### SkyLine PremiumS Electric Combi Oven 8GN1/1, Green Version

- Different chemical options available: solid (phosphate-free), liquid (requires optional accessory).
- GreaseOut: predisposed for integrated grease drain and collection for safer operation (dedicated base as optional accessory).
- Back-up mode with self-diagnosis is automatically activated if a failure occurs to avoid downtime.
- Capacity: 8 GN 1/1 trays.
- OptiFlow air distribution system to achieve maximum performance in chilling/heating eveness and temperature control thanks to a special design of the chamber.

#### Construction

- Triple thermo-glazed door with 2 hinged inside panels for easy cleaning and double LED lights line.
- Hygienic internal chamber with all rounded corners for easy cleaning.
- 304 AISI stainless steel construction throughout.
- Front access to control board for easy service.
- Integrated spray gun with automatic retracting system for fast rinsing.
- IPX 5 spray water protection certification for easy cleaning.
- Supplied with n.1 tray rack 1/1 GN, 85 mm pitch.