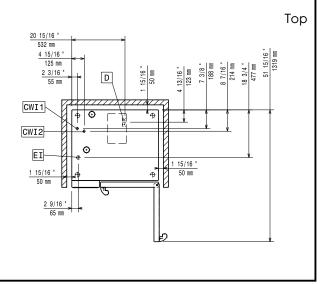

### SkyLine PremiumS Electric Combi Oven 8GN1/1, Green Version

- Different chemical options available: solid (phosphate-free), liquid (requires optional accessory).
- GreaseOut: predisposed for integrated grease drain and collection for safer operation (dedicated base as optional accessory).
- Back-up mode with self-diagnosis is automatically activated if a failure occurs to avoid downtime.
- Capacity: 8 GN 1/1 trays.
- OptiFlow air distribution system to achieve maximum performance in chilling/heating eveness and temperature control thanks to a special design of the chamber.

#### Construction

- Triple thermo-glazed door with 2 hinged inside panels for easy cleaning and double LED lights line.
- Hygienic internal chamber with all rounded corners for easy cleaning.
- 304 AISI stainless steel construction throughout.
- Front access to control board for easy service.
- Integrated spray gun with automatic retracting system for fast rinsing.
- IPX 5 spray water protection certification for easy cleaning.
- Supplied with n.1 tray rack 1/1 GN, 85 mm pitch.