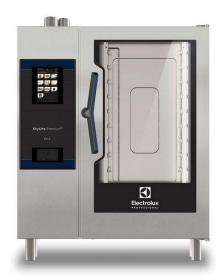

## **SkyLine PremiumS** Electric Combi Oven 8GN1/1, **Green Version**

| ITEM #  |  |  |
|---------|--|--|
| MODEL # |  |  |
| NAME #  |  |  |
|         |  |  |
| SIS #   |  |  |
| AIA#    |  |  |

#### 229702 (ECOE101T3A2)

SkyLine PremiumS Combi Boiler Oven with touch screen control, 8x1/1GN, electric, 3 cooking modes (automatic, recipe program, manual), automatic cleaning, 85mm pitch, Green Version with 3-glass door